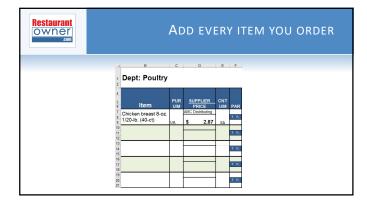

| 2072   | PUR        | _        | $\vdash$        |   | $\vdash$ |          |          |          |     |    |    |            |          |          |    |     |    |    |    |          |          |          |
|                      |               |                  |      |        | 880        |          |                 |   |          |          |          |          |     |    |    |            |          | $\vdash$ | _  | _   |    |    |    |          | Н        |          |
|                      |               |                  | 1    | SELLE  | PUR        | _        |                 |   |          |          |          |          |     |    |    |            |          |          |    |     |    | _  |    |          |          |          |













































| Stewed threshoods                      | Restaurant<br>OWNET                                                                                                                                                                                                |                       |       |                                             |    | SET ACCURATE PAR LEVELS                                                        |
|----------------------------------------|--------------------------------------------------------------------------------------------------------------------------------------------------------------------------------------------------------------------|-----------------------|-------|---------------------------------------------|----|--------------------------------