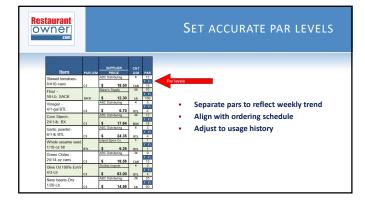

| Stewed threshoods                      | Restaurant<br>OWNET                                                                                                                                                                                                |                       |       |                                             |    | SET ACCURATE PAR LEVELS                                                        |
|----------------------------------------|--------------------------------------------------------------------------------------------------------------------------------------------------------------------------------------------------------------------|-----------------------|-------|---------------------------------------------|----|--------------------------------------------------------------------------------|
| Navy beans-Dry ABC Distributing 20 35. | Stewed transformation of 10 Cares Finer - SoLb. SACK Vinegar - 41 -gail STL Com Sterch 241 + B. DX Garlic posadors 61 + B. BTL Whole sesame seed 1148 - CB Green Chiles - 241 + C cares Othe Oil 100% E.Vril 43-32 | CS SACK CS CS SBTL CS | PRICE | CAN 50 LB 4 BIL 24 BOX 6 BIL 1 BIL 24 CAN 4 | 12 | <ul><li>Align with ordering schedule</li><li>Adjust to usage history</li></ul> |