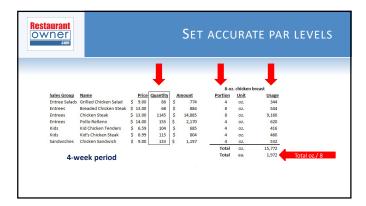

| Stewed threshoods                      | Restaurant<br>OWNET                                                                                                                                                                                                |                       |       |                                             |    | SET ACCURATE PAR LEVELS                                                        |
|----------------------------------------|--------------------------------------------------------------------------------------------------------------------------------------------------------------------------------------------------------------------|-----------------------|-------|---------------------------------------------|----|--------------------------------------------------------------------------------|
| Navy beans-Dry ABC Distributing 20 35. | Stewed transformation of 10 Cares Finer - SoLb. SACK Vinegar - 41 -gail STL Com Sterch 241 + B. DX Garlic posadors 61 + B. BTL Whole sesame seed 1148 - CB Green Chiles - 241 + C cares Othe Oil 100% E.Vril 43-32 | CS SACK CS CS SBTL CS | PRICE | CAN 50 LB 4 BIL 24 BOX 6 BIL 1 BIL 24 CAN 4 | 12 | <ul><li>Align with ordering schedule</li><li>Adjust to usage history</li></ul> |