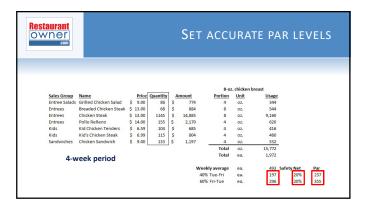

| Stewed threshoods                      | Restaurant<br>OWNET                                                                                                                                                                                                |                       |       |                                             |    | SET ACCURATE PAR LEVELS                                                        |
|----------------------------------------|--------------------------------------------------------------------------------------------------------------------------------------------------------------------------------------------------------------------|-----------------------|-------|---------------------------------------------|----|--------------------------------------------------------------------------------|
| Navy beans-Dry ABC Distributing 20 35. | Stewed transformation of 10 Cares Finer - SoLb. SACK Vinegar - 41 -gail STL Com Sterch 241 + B. DX Garlic posadors 61 + B. BTL Whole sesame seed 1148 - CB Green Chiles - 241 + C cares Othe Oil 100% E.Vril 43-32 | CS SACK CS CS SBTL CS | PRICE | CAN 50 LB 4 BIL 24 BOX 6 BIL 1 BIL 24 CAN 4 | 12 | <ul><li>Align with ordering schedule</li><li>Adjust to usage history</li></ul> |