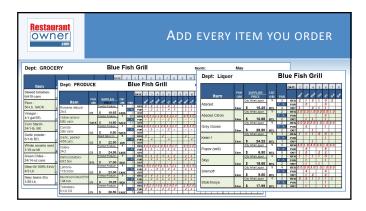

| Dept: GROCERY                   |        |                 |             |          | Blue Fish Grill |                   |    |    |   |     |     |   |   |    | Month: May |    |    |    |    |    |      |    |    |    |    |    |   |
|---------------------------------|--------|-----------------|-------------|----------|-----------------|-------------------|----|----|---|-----|-----|---|---|----|------------|----|----|----|----|----|------|----|----|----|----|----|---|
|                                 |        | EASTE           |             |          |                 | DATE:             | 2  | 2  | ı | - 5 | 6   | 7 | 8 | 9  | 10         | 11 | 12 | 13 | 14 | 15 | 16   | 17 | 19 | 19 | 20 | 21 | 1 |
| Item                            | PUR UM |                 | 10530       | CNT      | PAR             |                   |    | 13 | 1 |     | 40  | 4 |   | 5  |            | 1  |    |    |    | 1  | sof. | 45 | 1  |    | 46 | 4  | P |
| Stewed tomatoes-<br>6/#10cans   | cs     | ABC Distribut   | 18,50       | 6<br>CAN | 12<br>1823      | CSID              | -  | 6  |   | 4   | 18  | _ |   | 3  | 12         |    |    |    |    |    |      |    |    |    |    |    |   |
| Flour - 50LB SACK               | SACK   | Saker's Suppl   | 12.30       | 55       | 80<br>18828     | PUB.              | zc | 30 | - | 40  | 100 |   |   | 8( | -          |    |    |    | Ε  |    | - [  |    |    | E  | E  | E  | E |
| Vineger -<br>4/ 1gal BTL        | cs     | ABC Distribut   | 6.70        | 4<br>RTI | 5               | BDG               | 3  | Ŷ  |   | 4   | J   | E |   | ٥  | 8          |    |    |    | Ε  |    |      |    |    |    |    | E  | E |
| Corn Starch-<br>24/1 lb. BX     | cs     | ABC Distribut   | ro<br>17.64 | 24       | 12              |                   | 17 | -  | E | 7/  | 54  | 1 |   | 26 |            |    |    |    |    |    |      |    |    |    | E  | E  | E |
| Garlic powder-<br>6/1lb BTL     |        | AGC DINVENS     | 49 .        | 6        | 1000            | PUR               | 2- | 6  |   | 5   | -   |   |   | 3  |            |    |    |    |    |    |      |    |    |    |    | Ε  | E |
| Whole sesame seed<br>1/18oz bil |        | S-              | 6.25        | 1        | 00              | PUR               | Ø  | 1  |   | 7   | -   | E |   | Ø  | 1          |    |    |    |    |    |      |    |    |    |    | E  | Ė |
| Green Chiles -<br>24/14oz cans  | C8     | ABC Distribut   | 18.56       |          | 9<br>15         | BEG               | 18 | ŀ  | E | 13  | 21  |   |   | 6  | DH.        |    |    |    |    |    |      |    |    |    |    |    | Ė |
| Olive Oil 100% ExVir<br>4/3Ltr  |        | Sicilian import | 63.00       | 4        | 2<br>10000      | 965<br>P(R        | 8  |    |   | 1   | 20  |   |   | 3  |            |    |    |    |    |    |      |    |    |    |    | E  | Ė |
| Navy beans-Dry<br>1/20b         | CS CS  | ADC Distribut   | 72          | 20       | 33              | BEG<br>PUR        | 20 | 7r |   | 20  |     |   |   | 15 | 20         |    |    |    |    |    |      |    |    |    |    | F  | F |
|                                 | Cs     | •               | 14.56       | LB       | 60              | BEG<br>PUR        |    |    |   |     |     | E |   |    |            |    |    |    |    |    |      |    |    |    |    |    | E |
|                                 |        |                 |             |          | 1 1             | BEG<br>PUR<br>OUT | _  |    |   |     |     |   |   |    |            |    |    |    |    |    |      |    |    |    | F  | E  | Ē |
|                                 |        |                 |             |          | 4               | BEG<br>PUB        |    |    |   |     |     |   |   |    |            |    |    |    |    |    |      |    |    |    |    |    | E |
|                                 |        |                 | $\exists$   |          | 0.00.40         | BEG<br>PUR<br>DUT |    |    | E |     | E   |   |   |    |            |    |    |    |    |    |      |    |    |    |    | Ē  | Ė |
|                                 |        |                 |             |          | 5801            | BEG<br>PUR<br>OUT |    |    |   |     |     |   |   |    |            |    |    |    |    |    |      |    |    |    |    |    | E |

| Dept: GROCE          | Dept: GROCERY |                  |      |        |            |          | Blue Fish Grill |   |          |          |          |          |     |    |    | Month: May |          |          |    |     |    |    |    |          |          |          |
|----------------------|---------------|------------------|------|--------|------------|----------|-----------------|---|----------|----------|----------|----------|-----|----|----|------------|----------|----------|----|-----|----|----|----|----------|----------|----------|
|                      |               | SUPPLIER         | CNT  |        | DATE:      | 2        | 3               | Ł | 5        | 6        | 7        | 3        | 0   | 10 | 11 | 12         | 12       | 14       | 15 | 16  | 17 | 12 | 19 | 20       | 21       | 22       |
| Item                 | PUR UM        | PRICE            |      | PAR    |            |          | 10              | 4 |          | 40       | 4        | 4        | 1   |    | 1  |            |          | 4        | of |     | 45 | 1  |    | 40       |          | 0        |
| Stewed tomatoes-     |               | ABC Distributing |      | 12     | PUR        | 6        | -               |   | 14       | 19       |          |          | 3   |    |    |            |          |          |    |     |    |    |    |          |          |          |
| 6W10cans             | cs            | \$ 18.50         |      | 15     | 007        | _        | 8               | - |          | 148      | 1        | -        | -   | 15 | -  |            | -        | -        | -  | _   | -  | -  | -  | $\vdash$ | $\vdash$ | $\vdash$ |
| Flour - 50LB SACK    |               | Baker's Supply   | 50   | 80     | BEG<br>PUB | ZC       | 30              |   | 40       | 100      |          |          | 87  |    |    |            |          |          |    | - 1 |    |    |    |          |          |          |
| 1 DOI - DOLD GHOR    | SACK          | \$ 12.30         |      | 100    | out        |          | PO              | 1 | ١.       | 100      | 1        |          | _   | -  |    |            |          | Н        | -  |     | -  | -  |    | +        | -        | +        |
| Vinegar -            |               | ABC Distributing | 4    | 5      | 000        | 3        | 0               |   | 4        |          |          |          | 0   | -  |    |            |          |          |    |     |    |    |    |          |          |          |
| 4/ 1gal BTL          | cs            | \$ 6.70          |      | 6      | out        |          | 9               | - | ٠.       | -        | _        | $\vdash$ | -   | 8  | -  | -          | -        | -        | -  | -   | -  | -  | -  | -        | $\vdash$ | +        |
| Corn Starch-         |               | ABC Distributing | 24   | 12     | PUR        | 17       | -               |   | 1        | 154      |          |          | 26  |    |    |            |          |          |    |     |    |    |    |          |          |          |
| 24/1 b. BX           | cs            | 17.04            | вох  | 18     | OUT        |          | -               | - | ١.       | 104      | μ,       |          | -   | -  | -  |            | -        | $\vdash$ |    | _   | -  | -  | -  | -        | -        | +        |
| Garlic powder-       |               | ABC Distributing | ١,   | 3      | DEG        | 2-       | 6               |   | 13       |          | ~        |          | 3   |    |    |            |          |          |    |     |    |    |    |          |          |          |
| 6/1lb BTL            | cs (          | Q-21.8 13.35     | lm.  | 4      | OUT        | -        | 10              | - |          | -        | -        | -        | -   | -  | -  | -          | -        | $\vdash$ | -  | -   | -  | -  | -  | -        | $\vdash$ | $\vdash$ |
| Whole sesame seed    |               | Island Spice Co. | ,    | 1      | 880        | Q        | 9               |   | 17       |          |          |          | 702 | 1  |    |            |          |          |    |     |    |    |    |          |          |          |
| 1/18oz btl           | en.           | S- 6.25          | BTL. | BARRAT | PUR        |          | 1               | - | -        | ~        |          | $\vdash$ | -   | 1  | _  | -          | -        | $\vdash$ |    | _   | -  | -  | -  | $\vdash$ | -        | $\vdash$ |
| Green Chiles -       |               | ABC Distributing | 24   | 9      | BEG        | 78       |                 |   | 1/5      | -        | 2        |          | 10  |    |    |            |          |          |    |     |    |    |    |          |          |          |
| 24/14oz cans         | cs ·          | \$ 18.56         | CAN  | 15     | PUR        | <i>P</i> |                 | - |          | 100      | •        | -        | ~   | 24 | _  | -          | -        | Н        | _  |     | -  |    |    |          | -        | Н        |
| Olive Oil 100% ExVir |               | Sicilan imports  | 4    | 2      | 950        | 8        |                 |   |          | 72       |          |          | -3  |    |    |            |          |          |    |     |    |    |    |          |          |          |
| 4/3Ltr               | cs            | \$ 63.00         | BTL  | 1000   | PLIR       | -        | in              | - |          | 14       |          | $\vdash$ |     |    | -  |            |          |          | _  |     |    |    |    |          |          |          |
| Navy beans-Dry       |               | ADC Distributing | 200  | 35     |            | 20       |                 |   | 20       | 5        |          |          | 15  |    |    |            |          |          |    |     |    |    |    |          |          |          |
| 1/20b                | CS.           | \$ 14.56         | LB   | 60     | PUR        | -        | 3               | - | -        | 90       | $\vdash$ |          | -   | 20 |    | -          | $\vdash$ | -        | -  | _   | -  | -  | -  | $\vdash$ |          | $\vdash$ |
|                      |               |                  |      |        | 889        |          |                 |   |          |          |          |          |     |    |    |            |          |          |    |     |    |    |    |          |          |          |
|                      |               |                  |      | X R    | OUT<br>OUT | -        | -               |   |          | +        | $\vdash$ | $\vdash$ | -   |    | -  | -          |          | -        | -  |     | -  | -  | -  | -        |          | +        |
|                      |               |                  |      | _      | BEG        |          |                 |   |          |          |          |          |     |    |    |            |          |          |    |     |    |    |    |          |          |          |
|                      |               |                  |      | r ri   | PUR        | -        | $\vdash$        | - | -        |          |          | -        |     |    |    |            | -        | Н        | -  | _   | 1  |    | _  | 1        |          | 1        |
|                      |               |                  |      | - 4    | teo        |          |                 |   |          |          |          |          |     |    |    |            |          |          |    |     |    |    |    |          |          |          |
|                      | _             |                  |      | THE O  | 997        | _        | -               |   | -        | $\vdash$ | $\vdash$ | _        | -   | -  | -  | _          | -        | -        | _  |     |    |    |    |          |          |          |
|                      |               |                  |      |        | 860        |          |                 |   |          |          |          |          |     |    |    |            |          |          |    | _   |    |    | _  |          | Н        |          |
|                      |               |                  |      | 2072   | PUR        | _        | $\vdash$        |   | $\vdash$ |          |          |          |     |    |    |            |          |          |    |     |    |    |    |          |          |          |
|                      |               |                  |      |        | 880        |          |                 |   |          |          |          |          |     |    |    |            |          | $\vdash$ | _  | _   |    |    |    |          | Н        |          |
|                      |               |                  | 1    | SELLE  | PUR        | _        |                 |   |          |          |          |          |     |    |    |            |          |          |    |     |    | _  |    |          |          |          |