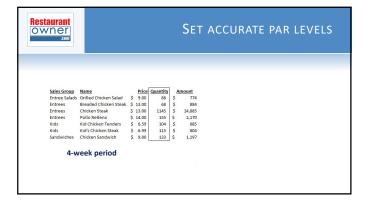

| Stewed threshoods                      | Restaurant<br>OWNET                                                                                                                                                                                                |                       |       |                                             |    | SET ACCURATE PAR LEVELS                                                        |
|----------------------------------------|--------------------------------------------------------------------------------------------------------------------------------------------------------------------------------------------------------------------|-----------------------|-------|---------------------------------------------|----|--------------------------------------------------------------------------------|
| Navy beans-Dry ABC Distributing 20 35. | Stewed transformation of 10 Cares Finer - SoLb. SACK Vinegar - 41 -gail STL Com Sterch 241 + B. DX Garlic posadors 61 + B. BTL Whole sesame seed 1148 - CB Green Chiles - 241 + C cares Othe Oil 100% E.Vril 43-32 | CS SACK CS CS SBTL CS | PRICE | CAN 50 LB 4 BIL 24 BOX 6 BIL 1 BIL 24 CAN 4 | 12 | <ul><li>Align with ordering schedule</li><li>Adjust to usage history</li></ul> |