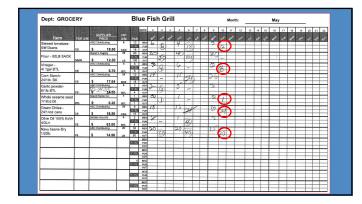

| Dept: GROCE          | Dept: GROCERY |                  |      |        |            |          | Blue Fish Grill |   |          |          |          |          |     |    |    | Month: May |          |          |    |     |    |    |    |          |          |          |
|----------------------|---------------|------------------|------|--------|------------|----------|-----------------|---|----------|----------|----------|----------|-----|----|----|------------|----------|----------|----|-----|----|----|----|----------|----------|----------|
|                      |               | SUPPLIER         | CNT  |        | DATE:      | 2        | 3               | Ł | 5        | 6        | 7        | 3        | 0   | 10 | 11 | 12         | 12       | 14       | 15 | 16  | 17 | 12 | 19 | 20       | 21       | 22       |
| Item                 | PUR UM        | PRICE            |      | PAR    |            |          | 10              | 4 |          | 40       | 4        | 4        | 1   |    | 1  |            |          | 4        | of |     | 45 | 1  |    | 40       |          | 0        |
| Stewed tomatoes-     |               | ABC Distributing |      | 12     | PUR        | 6        | -               |   | 14       | 19       |          |          | 3   |    |    |            |          |          |    |     |    |    |    |          |          |          |
| 6W10cans             | cs            | \$ 18.50         |      | 15     | 007        | _        | 8               | - |          | 148      | 1        | -        | -   | 15 | -  |            | -        | -        | -  | _   | -  | -  | -  | $\vdash$ | $\vdash$ | $\vdash$ |
| Flour - 50LB SACK    |               | Baker's Supply   | 50   | 80     | BEG<br>PUB | ZC       | 30              |   | 40       | 100      |          |          | 87  |    |    |            |          |          |    | - 1 |    |    |    |          |          |          |
| 1 DOI - DOLD GHOR    | SACK          | \$ 12.30         |      | 100    | out        |          | PO              | 1 | ١.       | 100      | 1        |          | _   | -  |    |            |          | Н        | -  |     | -  | -  |    | +        | -        | +        |
| Vinegar -            |               | ABC Distributing | 4    | 5      | 000        | 3        | 0               |   | 4        |          |          |          | 0   | -  |    |            |          |          |    |     |    |    |    |          |          |          |
| 4/ 1gal BTL          | cs            | \$ 6.70          |      | 6      | out        |          | 9               | - | ٠.       | -        | _        | $\vdash$ | -   | 8  | -  | -          | -        | -        | -  | -   | -  | -  | -  | -        | $\vdash$ | +        |
| Corn Starch-         |               | ABC Distributing | 24   | 12     | PUR        | 17       | -               |   | 1        | 154      |          |          | 26  |    |    |            |          |          |    |     |    |    |    |          |          |          |
| 24/1 b. BX           | cs            | 17.04            | вох  | 18     | OUT        |          | -               | - | ١.       | 104      | μ,       |          | -   | -  | -  |            | -        | $\vdash$ |    | _   | -  | -  | -  | -        | -        | +        |
| Garlic powder-       |               | ABC Distributing | ١,   | 3      | DEG        | 2-       | 6               |   | 13       |          | ~        |          | 3   |    |    |            |          |          |    |     |    |    |    |          |          |          |
| 6/1lb BTL            | cs (          | Q-21.8 13.35     | lm.  | 4      | OUT        | -        | 10              | - |          | -        | -        | -        | -   | -  | -  | -          | -        | $\vdash$ | -  | -   | -  | -  | -  | -        | $\vdash$ | $\vdash$ |
| Whole sesame seed    |               | Island Spice Co. | ,    | 1      | 880        | Q        | 9               |   | 17       |          |          |          | 702 | 1  |    |            |          |          |    |     |    |    |    |          |          |          |
| 1/18oz btl           | en.           | S- 6.25          | BTL. | BARRAT | PUR        |          | 1               | - | -        | ~        |          | $\vdash$ | -   | 1  | _  | -          | -        | $\vdash$ |    | _   | -  | -  | -  | $\vdash$ | -        | $\vdash$ |
| Green Chiles -       |               | ABC Distributing | 24   | 9      | BEG        | 78       |                 |   | 1/5      | -        | 2        |          | 10  |    |    |            |          |          |    |     |    |    |    |          |          |          |
| 24/14oz cans         | cs ·          | \$ 18.56         | CAN  | 15     | PUR        | <i>P</i> |                 | - |          | 100      | •        | -        | ~   | 24 | _  | -          | -        | Н        | _  |     | -  |    |    |          | -        | Н        |
| Olive Oil 100% ExVir |               | Sicilan imports  | 4    | 2      | 950        | 8        |                 |   |          | 72       |          |          | -3  |    |    |            |          |          |    |     |    |    |    |          |          |          |
| 4/3Ltr               | cs            | \$ 63.00         | BTL  | 1000   | PLIR       | -        | in              | - |          | 14       |          | $\vdash$ |     |    | -  |            |          |          | _  |     |    |    |    |          |          |          |
| Navy beans-Dry       |               | ADC Distributing | 200  | 35     |            | 20       |                 |   | 20       | 5        |          |          | 15  |    |    |            |          |          |    |     |    |    |    |          |          |          |
| 1/20b                | CS.           | \$ 14.56         | LB   | 60     | PUR        | -        | 3               | - | -        | 90       | $\vdash$ |          | -   | 20 |    | -          | $\vdash$ | -        | -  | _   | -  | -  | -  | $\vdash$ |          | $\vdash$ |
|                      |               |                  |      |        | 889        |          |                 |   |          |          |          |          |     |    |    |            |          |          |    |     |    |    |    |          |          |          |
|                      |               |                  |      | X R    | OUT<br>OUT | -        | -               |   |          | +        | $\vdash$ | $\vdash$ | -   |    | -  | -          |          | -        | -  |     | -  | -  | -  | -        |          | +        |
|                      |               |                  |      | _      | BEG        |          |                 |   |          |          |          |          |     |    |    |            |          |          |    |     |    |    |    |          |          |          |
|                      |               |                  |      | r ri   | PUR        | -        | $\vdash$        | - | -        |          |          | -        |     |    |    |            | -        | Н        | -  | _   | 1  |    | _  | 1        |          | 1        |
|                      |               |                  |      | - 4    | teo        |          |                 |   |          |          |          |          |     |    |    |            |          |          |    |     |    |    |    |          |          |          |
|                      | _             |                  |      | THE O  | 997        | _        | -               |   | -        | $\vdash$ | $\vdash$ | _        | -   | -  | -  | _          | -        | -        | _  |     |    |    |    |          |          |          |
|                      |               |                  |      |        | 860        |          |                 |   |          |          |          |          |     |    |    |            |          |          |    | _   |    |    | _  |          | Н        |          |
|                      |               |                  |      | 2072   | PUR        | _        | $\vdash$        |   | $\vdash$ |          |          |          |     |    |    |            |          |          |    |     |    |    |    |          |          |          |
|                      |               |                  |      |        | 880        |          |                 |   |          |          |          |          |     |    |    |            |          | $\vdash$ | _  | _   |    |    |    |          | Н        |          |
|                      |               |                  | 1    | SELLE  | PUR        | _        |                 |   |          |          |          |          |     |    |    |            |          |          |    |     |    | _  |    |          |          |          |

| Stewed threshoods                      | Restaurant<br>OWNET                                                                                                                                                                                                |                       |       |                                             |    | SET ACCURATE PAR LEVELS                                                        |
|----------------------------------------|--------------------------------------------------------------------------------------------------------------------------------------------------------------------------------------------------------------------|-----------------------|-------|---------------------------------------------|----|--------------------------------------------------------------------------------|
| Navy beans-Dry ABC Distributing 20 35. | Stewed transformation of 10 Cares Finer - SoLb. SACK Vinegar - 41 -gail STL Com Sterch 241 + B. DX Garlic posadors 61 + B. BTL Whole sesame seed 1148 - CB Green Chiles - 241 + C cares Othe Oil 100% E.Vril 43-32 | CS SACK CS CS SBTL CS | PRICE | CAN 50 LB 4 BIL 24 BOX 6 BIL 1 BIL 24 CAN 4 | 12 | <ul><li>Align with ordering schedule</li><li>Adjust to usage history</li></ul> |