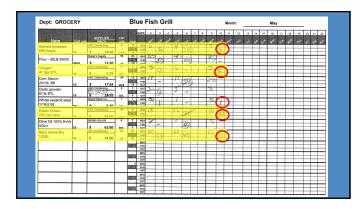

| Dept: GROCE          | Dept: GROCERY |                  |      |        |            |          | Blue Fish Grill |   |          |          |          |          |     |    |    | Month: May |          |          |    |     |    |    |    |          |          |          |
|----------------------|---------------|------------------|------|--------|------------|----------|-----------------|---|----------|----------|----------|----------|-----|----|----|------------|----------|----------|----|-----|----|----|----|----------|----------|----------|
|                      |               | SUPPLIER         | CNT  |        | DATE:      | 2        | 3               | Ł | 5        | 6        | 7        | 3        | 0   | 10 | 11 | 12         | 12       | 14       | 15 | 16  | 17 | 12 | 19 | 20       | 21       | 22       |
| Item                 | PUR UM        | PRICE            |      | PAR    |            |          | 10              | 4 |          | 40       | 4        | 4        | 1   |    | 1  |            |          | 4        | of |     | 45 | 1  |    | 40       |          | 0        |
| Stewed tomatoes-     |               | ABC Distributing |      | 12     | PUR        | 6        | -               |   | 14       | 19       |          |          | 3   |    |    |            |          |          |    |     |    |    |    |          |          |          |
| 6W10cans             | cs            | \$ 18.50         |      | 15     | 007        | _        | 8               | - |          | 148      | 1        | -        | -   | 15 | -  |            | -        | -        | -  | _   | -  | -  | -  | $\vdash$ | $\vdash$ | $\vdash$ |
| Flour - 50LB SACK    |               | Baker's Supply   | 50   | 80     | BEG<br>PUB | ZC       | 30              |   | 40       | 100      |          |          | 87  |    |    |            |          |          |    | - 1 |    |    |    |          |          |          |
| 1 DOI - DOLD GHOR    | SACK          | \$ 12.30         |      | 100    | out        |          | PO              | 1 | ١.       | 100      | 1        |          | _   | -  |    |            |          | Н        | -  |     | -  | -  |    | +        | -        | +        |
| Vinegar -            |               | ABC Distributing | 4    | 5      | 000        | 3        | 0               |   | 4        |          |          |          | 0   | -  |    |            |          |          |    |     |    |    |    |          |          |          |
| 4/ 1gal BTL          | cs            | \$ 6.70          |      | 6      | out        |          | 9               | - | ٠.       | -        | _        | $\vdash$ | -   | 8  | -  | -          | -        | -        | -  | -   | -  | -  | -  | -        | $\vdash$ | +        |
| Corn Starch-         |               | ABC Distributing | 24   | 12     | PUR        | 17       | -               |   | 1        | 154      |          |          | 26  |    |    |            |          |          |    |     |    |    |    |          |          |          |
| 24/1 b. BX           | cs            | 17.04            | вох  | 18     | OUT        |          | -               | - | ١.       | 104      | μ,       |          | -   | -  | -  |            | -        | $\vdash$ |    | _   | -  | -  | -  | -        | -        | +        |
| Garlic powder-       |               | ABC Distributing | ١,   | 3      | DEG        | 2-       | 6               |   | 13       |          | ~        |          | 3   |    |    |            |          |          |    |     |    |    |    |          |          |          |
| 6/1lb BTL            | cs (          | Q-21.8 13.35     | lm.  | 4      | OUT        | -        | 10              | - |          | -        | -        | -        | -   | -  | -  | -          | -        | $\vdash$ | -  | -   | -  | -  | -  | -        | $\vdash$ | $\vdash$ |
| Whole sesame seed    |               | Island Spice Co. | ,    | 1      | 880        | Q        | 9               |   | 17       |          |          |          | 702 | 1  |    |            |          |          |    |     |    |    |    |          |          |          |
| 1/18oz btl           | en.           | S- 6.25          | BTL. | BARRAT | PUR        |          | 1               | - | -        | ~        |          | $\vdash$ | -   | 1  | _  | -          | -        | $\vdash$ |    | _   | -  | -  | -  | $\vdash$ | -        | $\vdash$ |
| Green Chiles -       |               | ABC Distributing | 24   | 9      | BEG        | 78       |                 |   | 1/5      | -        | 2        |          | 10  |    |    |            |          |          |    |     |    |    |    |          |          |          |
| 24/14oz cans         | cs ·          | \$ 18.56         | CAN  | 15     | PUR        | <i>P</i> |                 | - |          | 100      | •        | -        | ~   | 24 | _  | -          | -        | Н        | _  |     | -  |    |    |          | -        | Н        |
| Olive Oil 100% ExVir |               | Sicilan imports  | 4    | 2      | 950        | 8        |                 |   |          | 72       |          |          | -3  |    |    |            |          |          |    |     |    |    |    |          |          |          |
| 4/3Ltr               | cs            | \$ 63.00         | BTL  | 1000   | PLIR       | -        | in              | - |          | 14       |          | $\vdash$ |     |    | -  |            |          |          | _  |     |    |    |    |          |          |          |
| Navy beans-Dry       |               | ADC Distributing | 200  | 35     |            | 20       |                 |   | 20       | 5        |          |          | 15  |    |    |            |          |          |    |     |    |    |    |          |          |          |
| 1/20b                | CS.           | \$ 14.56         | LB   | 60     | PUR        | -        | 3               | - | -        | 90       | $\vdash$ |          | -   | 20 |    | -          | $\vdash$ | -        | -  | _   | -  | -  | -  | $\vdash$ |          | $\vdash$ |
|                      |               |                  |      |        | 889        |          |                 |   |          |          |          |          |     |    |    |            |          |          |    |     |    |    |    |          |          |          |
|                      |               |                  |      | X R    | OUT<br>OUT | -        | -               |   |          | +        | $\vdash$ | $\vdash$ | -   |    | -  | -          |          | -        | -  |     | -  | -  | -  | -        |          | +        |
|                      |               |                  |      | _      | BEG        |          |                 |   |          |          |          |          |     |    |    |            |          |          |    |     |    |    |    |          |          |          |
|                      |               |                  |      | r ri   | PUR        | -        | $\vdash$        | - | -        |          |          | -        |     |    |    |            | -        | Н        | -  | _   | 1  |    | _  | 1        |          | 1        |
|                      |               |                  |      | - 4    | teo        |          |                 |   |          |          |          |          |     |    |    |            |          |          |    |     |    |    |    |          |          |          |
|                      | _             |                  |      | THE O  | 997        | _        | -               |   | -        | $\vdash$ | $\vdash$ | _        | -   | -  | -  | _          | -        | -        | _  |     |    |    |    |          |          |          |
|                      |               |                  |      |        | 860        |          |                 |   |          |          |          |          |     |    |    |            |          |          |    | _   |    |    | _  |          | Н        |          |
|                      |               |                  |      | 2072   | PUR        | _        | $\vdash$        |   | $\vdash$ |          |          |          |     |    |    |            |          |          |    |     |    |    |    |          |          |          |
|                      |               |                  |      |        | 880        |          |                 |   |          |          |          |          |     |    |    |            |          | $\vdash$ | _  | _   |    |    |    |          | Н        |          |
|                      |               |                  | 1    | SELLE  | PUR        | _        |                 |   |          |          |          |          |     |    |    |            |          |          |    |     |    | _  |    |          |          |          |

| Stewed threshoods                      | Restaurant<br>OWNET                                                                                                                                                                                                |                       |       |                                             |    | SET ACCURATE PAR LEVELS                                                        |
|----------------------------------------|--------------------------------------------------------------------------------------------------------------------------------------------------------------------------------------------------------------------|-----------------------|-------|---------------------------------------------|----|--------------------------------------------------------------------------------|
| Navy beans-Dry ABC Distributing 20 35. | Stewed transformation of 10 Cares Finer - SoLb. SACK Vinegar - 41 -gail STL Com Sterch 241 + B. DX Garlic posadors 61 + B. BTL Whole sesame seed 1148 - CB Green Chiles - 241 + C cares Othe Oil 100% E.Vril 43-32 | CS SACK CS CS SBTL CS | PRICE | CAN 50 LB 4 BIL 24 BOX 6 BIL 1 BIL 24 CAN 4 | 12 | <ul><li>Align with ordering schedule</li><li>Adjust to usage history</li></ul> |