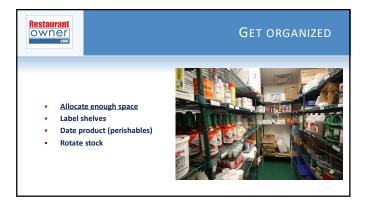

| Stewed threshoods                      | Restaurant<br>OWNET                                                                                                                                                                                                |                       |       |                                             |    | SET ACCURATE PAR LEVELS                                                        |
|----------------------------------------|--------------------------------------------------------------------------------------------------------------------------------------------------------------------------------------------------------------------|-----------------------|-------|---------------------------------------------|----|--------------------------------------------------------------------------------|
| Navy beans-Dry ABC Distributing 20 35. | Stewed transformation of 10 Cares Finer - SoLb. SACK Vinegar - 41 -gail STL Com Sterch 241 + B. DX Garlic posadors 61 + B. BTL Whole sesame seed 1148 - CB Green Chiles - 241 + C cares Othe Oil 100% E.Vril 43-32 | CS SACK CS CS SBTL CS | PRICE | CAN 50 LB 4 BIL 24 BOX 6 BIL 1 BIL 24 CAN 4 | 12 | <ul><li>Align with ordering schedule</li><li>Adjust to usage history</li></ul> |