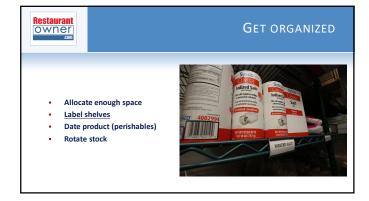

| Stewed threshoods                      | Restaurant<br>OWNET                                                                                                                                                                                                |                       |       |                                             |    | SET ACCURATE PAR LEVELS                                                        |
|----------------------------------------|--------------------------------------------------------------------------------------------------------------------------------------------------------------------------------------------------------------------|-----------------------|-------|---------------------------------------------|----|--------------------------------------------------------------------------------|
| Navy beans-Dry ABC Distributing 20 35. | Stewed transformation of 10 Cares Finer - SoLb. SACK Vinegar - 41 -gail STL Com Sterch 241 + B. DX Garlic posadors 61 + B. BTL Whole sesame seed 1148 - CB Green Chiles - 241 + C cares Othe Oil 100% E.Vril 43-32 | CS SACK CS CS SBTL CS | PRICE | CAN 50 LB 4 BIL 24 BOX 6 BIL 1 BIL 24 CAN 4 | 12 | <ul><li>Align with ordering schedule</li><li>Adjust to usage history</li></ul> |