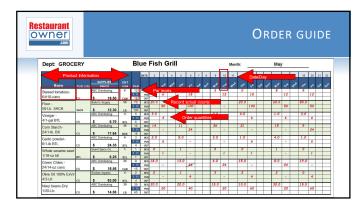

| Dept: GROCERY                   |        |                 |             |          | Blue Fish Grill |                   |    |    |   |     |     |   |   |    | Month: May |    |    |    |    |    |      |    |    |    |    |    |   |
|---------------------------------|--------|-----------------|-------------|----------|-----------------|-------------------|----|----|---|-----|-----|---|---|----|------------|----|----|----|----|----|------|----|----|----|----|----|---|
|                                 |        | EASTE           |             |          |                 | DATE:             | 2  | 2  | ı | - 5 | 6   | 7 | 8 | 9  | 10         | 11 | 12 | 13 | 14 | 15 | 16   | 17 | 19 | 19 | 20 | 21 | 1 |
| Item                            | PUR UM |                 | 10530       | CNT      | PAR             |                   |    | 13 | 1 |     | 40  | 4 |   | 5  |            | 1  |    |    |    | 1  | sof. | 45 | 1  |    | 46 | 4  | P |
| Stewed tomatoes-<br>6/#10cans   | cs     | ABC Distribut   | 18,50       | 6<br>CAN | 12<br>1823      | CSID              | -  | 6  |   | 4   | 18  | _ |   | 3  | 12         |    |    |    |    |    |      |    |    |    |    |    |   |
| Flour - 50LB SACK               | SACK   | Saker's Suppl   | 12.30       | 55       | 80<br>18828     | PUB.              | zc | 30 | - | 40  | 100 |   |   | 8( | -          |    |    |    | Ε  |    | - [  |    |    | E  | E  | E  | E |
| Vineger -<br>4/ 1gal BTL        | cs     | ABC Distribut   | 6.70        | 4<br>RTI | 5               | BDG               | 3  | Ŷ  |   | 4   | J   | E |   | ٥  | 8          |    |    |    | Ε  |    |      |    |    |    |    | E  | E |
| Corn Starch-<br>24/1 lb. BX     | cs     | ABC Distribut   | ro<br>17.64 | 24       | 12              |                   | 17 | -  | E | 7/  | 54  | 1 |   | 26 |            |    |    |    |    |    |      |    |    |    | E  | E  | E |
| Garlic powder-<br>6/1lb BTL     |        | AGC DINVENS     | 49 .        | 6        | 1000            | PUR               | 2- | 6  |   | 5   | -   |   |   | 3  |            |    |    |    |    |    |      |    |    |    |    | Ε  | E |
| Whole sesame seed<br>1/18oz bil |        | S-              | 6.25        | 1        | 00              | PUR               | Ø  | 1  |   | 7   | -   | E |   | Ø  | 1          |    |    |    |    |    |      |    |    |    |    | E  | Ė |
| Green Chiles -<br>24/14oz cans  | C8     | ABC Distribut   | 18.56       |          | 9<br>15         | BEG               | 18 | ŀ  | E | 13  | 21  |   |   | 6  | DH.        |    |    |    |    |    |      |    |    |    |    |    | Ė |
| Olive Oil 100% ExVir<br>4/3Ltr  |        | Sicilian import | 63.00       | 4        | 2<br>10000      | 965<br>P(R        | 8  |    |   | 1   | 20  |   |   | 3  |            |    |    |    |    |    |      |    |    |    |    | E  | Ė |
| Navy beans-Dry<br>1/20b         | CS CS  | ADC Distribut   | 72          | 20       | 33              | BEG<br>PUR        | 20 | 7r |   | 20  |     |   |   | 15 | 20         |    |    |    |    |    |      |    |    |    |    | F  | F |
|                                 | Cs     | •               | 14.56       | LB       | 60              | BEG<br>PUR        |    |    |   |     |     | E |   |    |            |    |    |    |    |    |      |    |    |    |    |    | E |
|                                 |        |                 |             |          | 1 1             | BEG<br>PUR<br>OUT | _  |    |   |     |     |   |   |    |            |    |    |    |    |    |      |    |    |    | F  | E  | Ē |
|                                 |        |                 |             |          | 4               | BEG<br>PUB        |    |    |   |     |     |   |   |    |            |    |    |    |    |    |      |    |    |    |    |    | E |
|                                 |        |                 | $\exists$   |          | 0.00.40         | BEG<br>PUR<br>DUT |    |    | E |     | E   |   |   |    |            |    |    |    |    |    |      |    |    |    |    | Ē  | Ė |
|                                 |        |                 |             |          | 5801            | BEG<br>PUR<br>OUT |    |    |   |     |     |   |   |    |            |    |    |    |    |    |      |    |    |    |    |    | E |

| Dept: GROCE          | Dept: GROCERY |                  |      |        |            |          | Blue Fish Grill |   |          |          |          |          |     |    |    | Month: May |          |          |    |     |    |    |    |          |          |          |
|----------------------|---------------|------------------|------|--------|------------|----------|-----------------|---|----------|----------|----------|----------|-----|----|----|------------|----------|----------|----|-----|----|----|----|----------|----------|----------|
|                      |               | SUPPLIER         | CNT  |        | DATE:      | 2        | 3               | Ł | 5        | 6        | 7        | 3        | 0   | 10 | 11 | 12         | 12       | 14       | 15 | 16  | 17 | 12 | 19 | 20       | 21       | 22       |
| Item                 | PUR UM        | PRICE            |      | PAR    |            |          | 10              | 4 |          | 40       | 4        | 4        | 1   |    | 1  |            |          | 4        | of |     | 45 | 1  |    | 40       |          | 0        |
| Stewed tomatoes-     |               | ABC Distributing |      | 12     | PUR        | 6        | -               |   | 14       | 19       |          |          | 3   |    |    |            |          |          |    |     |    |    |    |          |          |          |
| 6W10cans             | cs            | \$ 18.50         |      | 15     | 007        | _        | 8               | - |          | 148      | 1        | -        | -   | 15 | -  |            | -        | -        | -  | _   | -  | -  | -  | $\vdash$ | $\vdash$ | $\vdash$ |
| Flour - 50LB SACK    |               | Baker's Supply   | 50   | 80     | BEG<br>PUB | ZC       | 30              |   | 40       | 100      |          |          | 87  |    |    |            |          |          |    | - 1 |    |    |    |          |          |          |
| 1 DOI - DOLD GHOR    | SACK          | \$ 12.30         |      | 100    | out        |          | PO              | 1 | ١.       | 100      | 1        |          | _   | -  |    |            |          | Н        | -  |     | -  | -  |    | +        | -        | +        |
| Vinegar -            |               | ABC Distributing | 4    | 5      | 000        | 3        | 0               |   | 4        |          |          |          | 0   | -  |    |            |          |          |    |     |    |    |    |          |          |          |
| 4/ 1gal BTL          | cs            | \$ 6.70          |      | 6      | out        |          | 9               | - | ٠.       | -        | _        | $\vdash$ | -   | 8  | -  | -          | -        | -        | -  | -   | -  | -  | -  | -        | $\vdash$ | +        |
| Corn Starch-         |               | ABC Distributing | 24   | 12     | PUR        | 17       | -               |   | 1        | 154      |          |          | 26  |    |    |            |          |          |    |     |    |    |    |          |          |          |
| 24/1 b. BX           | cs            | 17.04            | вох  | 18     | OUT        |          | -               | - | ١.       | 104      | μ,       |          | -   | -  | -  |            | -        | $\vdash$ |    | _   | -  | -  | -  | -        | -        | +        |
| Garlic powder-       |               | ABC Distributing | ١,   | 3      | DEG        | 2-       | 6               |   | 13       |          | ~        |          | 3   |    |    |            |          |          |    |     |    |    |    |          |          |          |
| 6/1lb BTL            | cs (          | Q-21.8 13.35     | lm.  | 4      | OUT        | -        | 10              | - |          | -        | -        | -        | -   | -  | -  | -          | -        | $\vdash$ | -  | -   | -  | -  | -  | -        | $\vdash$ | $\vdash$ |
| Whole sesame seed    |               | Island Spice Co. | ,    | 1      | 880        | Q        | 9               |   | 17       |          |          |          | 702 | 1  |    |            |          |          |    |     |    |    |    |          |          |          |
| 1/18oz btl           | en.           | S- 6.25          | BTL. | BARRAT | PUR        |          | 1               | - | -        | ~        |          | $\vdash$ | -   | 1  | _  | -          | -        | $\vdash$ |    | _   | -  | -  | -  | $\vdash$ | -        | $\vdash$ |
| Green Chiles -       |               | ABC Distributing | 24   | 9      | BEG        | 78       |                 |   | 1/5      | -        | 2        |          | 10  |    |    |            |          |          |    |     |    |    |    |          |          |          |
| 24/14oz cans         | cs ·          | \$ 18.56         | CAN  | 15     | PUR        | <i>P</i> |                 | - |          | 100      | •        | -        | ~   | 24 | _  | -          | -        | Н        | _  |     | -  |    |    |          | -        | Н        |
| Olive Oil 100% ExVir |               | Sicilan imports  | 4    | 2      | 950        | 8        |                 |   |          | 72       |          |          | -3  |    |    |            |          |          |    |     |    |    |    |          |          |          |
| 4/3Ltr               | cs            | \$ 63.00         | BTL  | 1000   | PLIR       | -        | in              | - |          | 14       |          | $\vdash$ |     |    | -  |            |          |          | _  |     |    |    |    |          |          |          |
| Navy beans-Dry       |               | ADC Distributing | 200  | 35     |            | 20       |                 |   | 20       | 5        |          |          | 15  |    |    |            |          |          |    |     |    |    |    |          |          |          |
| 1/20b                | CS.           | \$ 14.56         | LB   | 60     | PUR        | -        | 3               | - | -        | 90       | $\vdash$ |          | -   | 20 |    | -          | $\vdash$ | -        | -  | _   | -  | -  | -  | $\vdash$ |          | $\vdash$ |
|                      |               |                  |      |        | 889        |          |                 |   |          |          |          |          |     |    |    |            |          |          |    |     |    |    |    |          |          |          |
|                      |               |                  |      | X R    | OUT<br>OUT | -        | -               |   |          | +        | $\vdash$ | $\vdash$ | -   |    | -  | -          |          | -        | -  |     | -  | -  | -  | -        |          | +        |
|                      |               |                  |      | _      | BEG        |          |                 |   |          |          |          |          |     |    |    |            |          |          |    |     |    |    |    |          |          |          |
|                      |               |                  |      | r ri   | PUR        | -        | $\vdash$        | - | -        |          |          | -        |     |    |    |            | -        | Н        | -  | _   | 1  |    | _  | 1        |          | 1        |
|                      |               |                  |      | - 4    | teo        |          |                 |   |          |          |          |          |     |    |    |            |          |          |    |     |    |    |    |          |          |          |
|                      | _             |                  |      | THE O  | 997        | _        | -               |   | -        | $\vdash$ | $\vdash$ | _        | -   | -  | -  | _          | -        | -        | _  |     |    |    |    |          |          |          |
|                      |               |                  |      |        | 860        |          |                 |   |          |          |          |          |     |    |    |            |          |          |    | _   |    |    | _  |          | Н        |          |
|                      |               |                  |      | 2072   | PUR        | _        | $\vdash$        |   | $\vdash$ |          |          |          |     |    |    |            |          |          |    |     |    |    |    |          |          |          |
|                      |               |                  |      |        | 880        |          |                 |   |          |          |          |          |     |    |    |            |          | $\vdash$ | _  | _   |    |    |    |          | Н        |          |
|                      |               |                  | 1    | SELLE  | PUR        | _        |                 |   |          |          |          |          |     |    |    |            |          |          |    |     |    | _  |    |          |          |          |