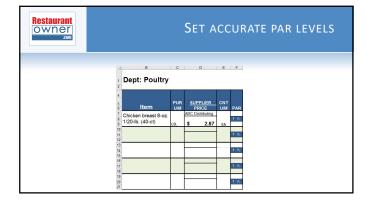

|--------------------------------------------------------------------------------------------------------------------------------------------------------------------------------------------------------------------|-----------------------|-------|---------------------------------------------|----|--------------------------------------------------------------------------------|
| Navy beans-Dry ABC Distributing 20 35. | Stewed transformation of 10 Cares Finer - SoLb. SACK Vinegar - 41 -gail STL Com Sterch 241 + B. DX Garlic posadors 61 + B. BTL Whole sesame seed 1148 - CB Green Chiles - 241 + C cares Othe Oil 100% E.Vril 43-32 | CS SACK CS CS SBTL CS | PRICE | CAN 50 LB 4 BIL 24 BOX 6 BIL 1 BIL 24 CAN 4 | 12 | <ul><li>Align with ordering schedule</li><li>Adjust to usage history</li></ul> |



















| Restaurant<br>OWNER | KITCHEN MANAGEMENT 101 |   |  |
|---------------------|------------------------|---|--|
|                     |                        |   |  |
|                     |                        |   |  |
|                     | Questions              |   |  |
|                     | Questions              |   |  |
|                     |                        |   |  |
|                     |                        |   |  |
|                     |                        |   |  |
|                     |                        |   |  |
|                     |                        |   |  |
|                     |                        |   |  |
|                     |                        | 1 |  |
|                     |                        |   |