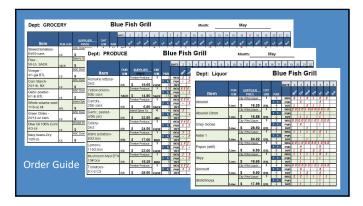

| Dept: GROCERY                   |        |                 |             |          | Blue Fish Grill |                   |    |    |   |     |     |   |   |    | Month: May |    |    |    |    |    |      |    |    |    |    |    |   |
|---------------------------------|--------|-----------------|-------------|----------|-----------------|-------------------|----|----|---|-----|-----|---|---|----|------------|----|----|----|----|----|------|----|----|----|----|----|---|
|                                 |        | EASTE           |             |          |                 | DATE:             | 2  | 2  | ı | - 5 | 6   | 7 | 8 | 9  | 10         | 11 | 12 | 13 | 14 | 15 | 16   | 17 | 19 | 19 | 20 | 21 | 1 |
| Item                            | PUR UM |                 | 10530       | CNT      | PAR             |                   |    | 13 | 1 |     | 40  | 4 |   | 5  |            | 1  |    |    |    | 1  | sof. | 45 | 1  |    | 46 | 4  | P |
| Stewed tomatoes-<br>6/#10cans   | cs     | ABC Distribut   | 18,50       | 6<br>CAN | 12<br>1823      | CSID              | -  | 6  |   | 4   | 18  | _ |   | 3  | 12         |    |    |    |    |    |      |    |    |    |    |    |   |
| Flour - 50LB SACK               | SACK   | Saker's Suppl   | 12.30       | 55       | 80<br>18828     | PUB.              | zc | 30 | - | 40  | 100 |   |   | 8( | -          |    |    |    | Ε  |    | - [  |    |    | E  | E  | E  | E |
| Vineger -<br>4/ 1gal BTL        | cs     | ABC Distribut   | 6.70        | 4<br>RTI | 5               | BDG               | 3  | Ŷ  |   | 4   | J   | E |   | ٥  | 8          |    |    |    | Ε  |    |      |    |    |    |    | E  | E |
| Corn Starch-<br>24/1 lb. BX     | cs     | ABC Distribut   | ro<br>17.64 | 24       | 12              |                   | 17 | -  | E | 7/  | 54  | 1 |   | 26 |            |    |    |    |    |    |      |    |    |    | E  | E  | E |
| Garlic powder-<br>6/1lb BTL     |        | AGC DINVENS     | 49 .        | 6        | 1000            | PUR               | 2- | 6  |   | 5   | -   |   |   | 3  |            |    |    |    |    |    |      |    |    |    |    | Ε  | E |
| Whole sesame seed<br>1/18oz bil |        | S-              | 6.25        | 1        | 00              | PUR               | Ø  | 1  |   | 7   | -   | E |   | Ø  | 1          |    |    |    |    |    |      |    |    |    |    | E  | Ė |
| Green Chiles -<br>24/14oz cans  | C8     | ABC Distribut   | 18.56       |          | 9<br>15         | BEG               | 18 | ŀ  | E | 13  | 21  |   |   | 6  | DH.        |    |    |    |    |    |      |    |    |    |    |    | Ė |
| Olive Oil 100% ExVir<br>4/3Ltr  |        | Sicilian import | 63.00       | 4        | 2<br>10000      | 965<br>P(R        | 8  |    |   | 1   | 20  |   |   | 3  |            |    |    |    |    |    |      |    |    |    |    | E  | Ė |
| Navy beans-Dry<br>1/20b         | CS CS  | ADC Distribut   | 72          | 20       | 33              | BEG<br>PUR        | 20 | 7r |   | 20  |     |   |   | 15 | 20         |    |    |    |    |    |      |    |    |    |    | F  | F |
|                                 | Cs     | •               | 14.56       | LB       | 60              | BEG<br>PUR        |    |    |   |     |     | E |   |    |            |    |    |    |    |    |      |    |    |    |    |    | E |
|                                 |        |                 |             |          | 1 1             | BEG<br>PUR<br>OUT | _  |    |   |     |     |   |   |    |            |    |    |    |    |    |      |    |    |    | F  | E  | Ē |
|                                 |        |                 |             |          | 4               | BEG<br>PUB        |    |    |   |     |     |   |   |    |            |    |    |    |    |    |      |    |    |    |    |    | E |
|                                 |        |                 | $\exists$   |          | 0.00.40         | BEG<br>PUR<br>DUT |    |    | E |     | E   |   |   |    |            |    |    |    |    |    |      |    |    |    |    | Ē  | Ė |
|                                 |        |                 |             |          | 5801            | BEG<br>PUR<br>OUT |    |    |   |     |     |   |   |    |            |    |    |    |    |    |      |    |    |    |    |    | E |

| Dept: GROCE          | Dept: GROCERY |                  |      |        |            |          | Blue Fish Grill |   |          |          |          |          |     |    |    | Month: May |          |          |    |     |    |    |    |          |          |          |
|----------------------|---------------|------------------|------|--------|------------|----------|-----------------|---|----------|----------|----------|----------|-----|----|----|------------|----------|----------|----|-----|----|----|----|----------|----------|----------|
|                      |               | SUPPLIER         | CNT  |        | DATE:      | 2        | 3               | Ł | 5        | 6        | 7        | 3        | 0   | 10 | 11 | 12         | 12       | 14       | 15 | 16  | 17 | 12 | 19 | 20       | 21       | 22       |
| Item                 | PUR UM        | PRICE            |      | PAR    |            |          | 10              | 4 |          | 40       | 4        | 4        | 1   |    | 1  |            |          | 4        | of |     | 45 | 1  |    | 40       |          | 0        |
| Stewed tomatoes-     |               | ABC Distributing |      | 12     | PUR        | 6        | -               |   | 14       | 19       |          |          | 3   |    |    |            |          |          |    |     |    |    |    |          |          |          |
| 6W10cans             | cs            | \$ 18.50         |      | 15     | 007        | _        | 8               | - |          | 148      | 1        | -        | -   | 15 | -  |            | -        | -        | -  | _   | -  | -  | -  | $\vdash$ | $\vdash$ | $\vdash$ |
| Flour - 50LB SACK    |               | Baker's Supply   | 50   | 80     | BEG<br>PUB | ZC       | 30              |   | 40       | 100      |          |          | 87  |    |    |            |          |          |    | - 1 |    |    |    |          |          |          |
| 1 DOI - DOLD GHOR    | SACK          | \$ 12.30         |      | 100    | out        |          | PO              | 1 | ١.       | 100      | 1        |          | _   | -  |    |            |          | Н        | -  |     | -  | -  |    | +        | -        | +        |
| Vinegar -            |               | ABC Distributing | 4    | 5      | 000        | 3        | 0               |   | 4        |          |          |          | 0   | -  |    |            |          |          |    |     |    |    |    |          |          |          |
| 4/ 1gal BTL          | cs            | \$ 6.70          |      | 6      | out        |          | 9               | - | ٠.       | -        | _        | $\vdash$ | -   | 8  | -  | -          | -        | -        | -  | -   | -  | -  | -  | -        | $\vdash$ | +        |
| Corn Starch-         |               | ABC Distributing | 24   | 12     | PUR        | 17       | -               |   | 1        | 154      |          |          | 26  |    |    |            |          |          |    |     |    |    |    |          |          |          |
| 24/1 b. BX           | cs            | 17.04            | вох  | 18     | OUT        |          | -               | - | ١.       | 104      | μ,       |          | -   | -  | -  |            | -        | $\vdash$ |    | _   | -  | -  | -  | -        | -        | +        |
| Garlic powder-       |               | ABC Distributing | ١,   | 3      | DEG        | 2-       | 6               |   | 13       |          | ~        |          | 3   |    |    |            |          |          |    |     |    |    |    |          |          |          |
| 6/1lb BTL            | cs (          | Q-21.8 13.35     | lm.  | 4      | OUT        | -        | 10              | - |          | -        | -        | -        | -   | -  | -  | -          | -        | $\vdash$ | -  | -   | -  | -  | -  | -        | $\vdash$ | $\vdash$ |
| Whole sesame seed    |               | Island Spice Co. | ,    | 1      | 880        | Q        | 9               |   | 17       |          |          |          | 702 | 1  |    |            |          |          |    |     |    |    |    |          |          |          |
| 1/18oz btl           | en.           | S- 6.25          | BTL. | BARRAT | PUR        |          | 1               | - | -        | ~        |          | $\vdash$ | -   | 1  | _  | -          | -        | $\vdash$ |    | _   | -  | -  | -  | $\vdash$ | -        | $\vdash$ |
| Green Chiles -       |               | ABC Distributing | 24   | 9      | BEG        | 78       |                 |   | 1/5      | -        | 2        |          | 10  |    |    |            |          |          |    |     |    |    |    |          |          |          |
| 24/14oz cans         | cs ·          | \$ 18.56         | CAN  | 15     | PUR        | <i>P</i> |                 | - |          | 100      | •        | -        | ~   | 24 | _  | -          | -        | Н        | _  |     | -  |    |    |          | -        | Н        |
| Olive Oil 100% ExVir |               | Sicilan imports  | 4    | 2      | 950        | 8        |                 |   |          | 72       |          |          | -3  |    |    |            |          |          |    |     |    |    |    |          |          |          |
| 4/3Ltr               | cs            | \$ 63.00         | BTL  | 1000   | PLIR       | -        | in              | - |          | 14       |          | $\vdash$ |     |    | -  |            |          |          | _  |     |    |    |    |          |          |          |
| Navy beans-Dry       |               | ADC Distributing | 200  | 35     |            | 20       |                 |   | 20       | 5        |          |          | 15  |    |    |            |          |          |    |     |    |    |    |          |          |          |
| 1/20b                | CS.           | \$ 14.56         | LB   | 60     | PUR        | -        | 3               | - | -        | 90       | $\vdash$ |          | -   | 20 |    | -          | $\vdash$ | -        | -  | _   | -  | -  | -  | $\vdash$ |          | $\vdash$ |
|                      |               |                  |      |        | 889        |          |                 |   |          |          |          |          |     |    |    |            |          |          |    |     |    |    |    |          |          |          |
|                      |               |                  |      | X R    | OUT<br>OUT | -        | -               |   |          | +        | $\vdash$ | $\vdash$ | -   |    | -  | -          |          | -        | -  |     | -  | -  | -  | -        |          | +        |
|                      |               |                  |      | _      | BEG        |          |                 |   |          |          |          |          |     |    |    |            |          |          |    |     |    |    |    |          |          |          |
|                      |               |                  |      | r ri   | PUR        | -        | $\vdash$        | - | -        |          |          | -        |     |    |    |            | -        | Н        | -  | _   | 1  |    | _  | 1        |          | 1        |
|                      |               |                  |      | - 4    | teo        |          |                 |   |          |          |          |          |     |    |    |            |          |          |    |     |    |    |    |          |          |          |
|                      | _             |                  |      | THE O  | 997        | _        | -               |   | -        | $\vdash$ | $\vdash$ | _        | -   | -  | -  | _          | -        | -        | _  |     |    |    |    |          |          |          |
|                      |               |                  |      |        | 860        |          |                 |   |          |          |          |          |     |    |    |            |          |          |    | _   |    |    | _  |          | Н        |          |
|                      |               |                  |      | 2072   | PUR        | _        | $\vdash$        |   | $\vdash$ |          |          |          |     |    |    |            |          |          |    |     |    |    |    |          |          |          |
|                      |               |                  |      |        | 880        |          |                 |   |          |          |          |          |     |    |    |            |          | $\vdash$ | _  | _   |    |    |    |          | Н        |          |
|                      |               |                  | 1    | SELLE  | PUR        | _        |                 |   |          |          |          |          |     |    |    |            |          |          |    |     |    | _  |    |          |          |          |

| Stewed threshoods                      | Restaurant<br>OWNET                                                                                                                                                                                                |                       |       |                                             |    | SET ACCURATE PAR LEVELS                                                        |
|----------------------------------------|--------------------------------------------------------------------------------------------------------------------------------------------------------------------------------------------------------------------|-----------------------|-------|---------------------------------------------|----|--------------------------------------------------------------------------------|
| Navy beans-Dry ABC Distributing 20 35. | Stewed transformation of 10 Cares Finer - SoLb. SACK Vinegar - 41 -gail STL Com Sterch 241 + B. DX Garlic posadors 61 + B. BTL Whole sesame seed 1148 - CB Green Chiles - 241 + C cares Othe Oil 100% E.Vril 43-32 | CS SACK CS CS SBTL CS | PRICE | CAN 50 LB 4 BIL 24 BOX 6 BIL 1 BIL 24 CAN 4 | 12 | <ul><li>Align with ordering schedule</li><li>Adjust to usage history</li></ul> |