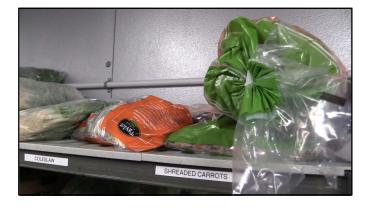

| Stewed threshoods                      | Restaurant<br>OWNET                                                                                                                                                                                                |                       |       |                                             |    | SET ACCURATE PAR LEVELS                                                        |
|----------------------------------------|--------------------------------------------------------------------------------------------------------------------------------------------------------------------------------------------------------------------|-----------------------|-------|---------------------------------------------|----|--------------------------------------------------------------------------------|
| Navy beans-Dry ABC Distributing 20 35. | Stewed transformation of 10 Cares Finer - SoLb. SACK Vinegar - 41 -gail STL Com Sterch 241 + B. DX Garlic posadors 61 + B. BTL Whole sesame seed 1148 - CB Green Chiles - 241 + C cares Othe Oil 100% E.Vril 43-32 | CS SACK CS CS SBTL CS | PRICE | CAN 50 LB 4 BIL 24 BOX 6 BIL 1 BIL 24 CAN 4 | 12 | <ul><li>Align with ordering schedule</li><li>Adjust to usage history</li></ul> |