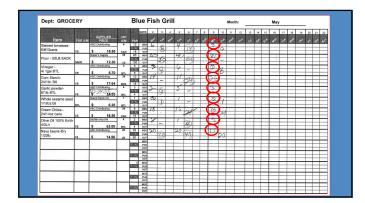

| Stewed threshoods                      | Restaurant<br>OWNET                                                                                                                                                                                                |                       |       |                                             |    | SET ACCURATE PAR LEVELS                                                        |
|----------------------------------------|--------------------------------------------------------------------------------------------------------------------------------------------------------------------------------------------------------------------|-----------------------|-------|---------------------------------------------|----|--------------------------------------------------------------------------------|
| Navy beans-Dry ABC Distributing 20 35. | Stewed transformation of 10 Cares Finer - SoLb. SACK Vinegar - 41 -gail STL Com Sterch 241 + B. DX Garlic posadors 61 + B. BTL Whole sesame seed 1148 - CB Green Chiles - 241 + C cares Othe Oil 100% E.Vril 43-32 | CS SACK CS CS SBTL CS | PRICE | CAN 50 LB 4 BIL 24 BOX 6 BIL 1 BIL 24 CAN 4 | 12 | <ul><li>Align with ordering schedule</li><li>Adjust to usage history</li></ul> |