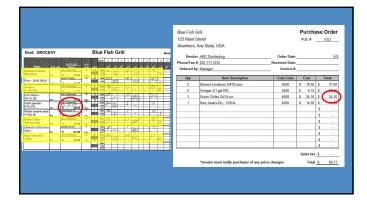

| Stewed threshoods                      | Restaurant<br>OWNET                                                                                                                                                                                                |                       |       |                                             |    | SET ACCURATE PAR LEVELS                                                        |
|----------------------------------------|--------------------------------------------------------------------------------------------------------------------------------------------------------------------------------------------------------------------|-----------------------|-------|---------------------------------------------|----|--------------------------------------------------------------------------------|
| Navy beans-Dry ABC Distributing 20 35. | Stewed transformation of 10 Cares Finer - SoLb. SACK Vinegar - 41 -gail STL Com Sterch 241 + B. DX Garlic posadors 61 + B. BTL Whole sesame seed 1148 - CB Green Chiles - 241 + C cares Othe Oil 100% E.Vril 43-32 | CS SACK CS CS SBTL CS | PRICE | CAN 50 LB 4 BIL 24 BOX 6 BIL 1 BIL 24 CAN 4 | 12 | <ul><li>Align with ordering schedule</li><li>Adjust to usage history</li></ul> |