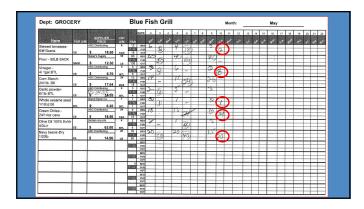

| Dept: GROCERY                   |        |                 |             |          | Blue Fish Grill |                   |    |    |   |     |     |   |   |    | Month: May |    |    |    |    |    |      |    |    |    |    |    |   |
|---------------------------------|--------|-----------------|-------------|----------|-----------------|-------------------|----|----|---|-----|-----|---|---|----|------------|----|----|----|----|----|------|----|----|----|----|----|---|
|                                 |        | EASTE           |             |          |                 | DATE:             | 2  | 2  | ı | - 5 | 6   | 7 | 8 | 9  | 10         | 11 | 12 | 13 | 14 | 15 | 16   | 17 | 19 | 19 | 20 | 21 | 1 |
| Item                            | PUR UM |                 | 10530       | CNT      | PAR             |                   |    | 13 | 1 |     | 40  | 4 |   | 5  |            | 1  |    |    |    | 1  | sof. | 45 | 1  |    | 46 | 4  | P |
| Stewed tomatoes-<br>6/#10cans   | cs     | ABC Distribut   | 18,50       | 6<br>CAN | 12<br>1823      | CSID              | -  | 6  |   | 4   | 18  | _ |   | 3  | 12         |    |    |    |    |    |      |    |    |    |    |    |   |
| Flour - 50LB SACK               | SACK   | Saker's Suppl   | 12.30       | 55       | 80<br>18828     | PUB.              | zc | 30 | - | 40  | 100 |   |   | 8( | -          |    |    |    | Ε  |    | - [  |    |    | E  | E  | E  | E |
| Vineger -<br>4/ 1gal BTL        | cs     | ABC Distribut   | 6.70        | 4<br>RTI | 5               | BDG               | 3  | Ŷ  |   | 4   | J   | E |   | ٥  | 8          |    |    |    | Ε  |    |      |    |    |    |    | E  | E |
| Corn Starch-<br>24/1 lb. BX     | cs     | ABC Distribut   | ro<br>17.64 | 24       | 12              |                   | 17 | -  | E | 7/  | 54  | 1 |   | 26 |            |    |    |    |    |    |      |    |    |    | E  | E  | E |
| Garlic powder-<br>6/1lb BTL     |        | AGC DINVENS     | 49 .        | 6        | 1000            | PUR               | 2- | 6  |   | 5   | -   |   |   | 3  |            |    |    |    |    |    |      |    |    |    |    | Ε  | E |
| Whole sesame seed<br>1/18oz bil |        | S-              | 6.25        | 1        | 00              | PUR               | Ø  | 1  |   | 7   | -   | E |   | Ø  | 1          |    |    |    |    |    |      |    |    |    |    | E  | Ė |
| Green Chiles -<br>24/14oz cans  | C8     | ABC Distribut   | 18.56       |          | 9<br>15         | BEG               | 18 | ŀ  | E | 13  | 21  |   |   | 6  | DH.        |    |    |    |    |    |      |    |    |    |    |    | Ė |
| Olive Oil 100% ExVir<br>4/3Ltr  |        | Sicilian import | 63.00       | 4        | 2<br>10000      | 965<br>P(R        | 8  |    |   | 1   | 20  |   |   | 3  |            |    |    |    |    |    |      |    |    |    |    | E  | Ė |
| Navy beans-Dry<br>1/20b         | CS CS  | ADC Distribut   | 72          | 20       | 33              | BEG<br>PUR        | 20 | 7r |   | 20  |     |   |   | 15 | 20         |    |    |    |    |    |      |    |    |    |    | F  | F |
|                                 | Cs     | •               | 14.56       | LB       | 60              | BEG<br>PUR        |    |    |   |     |     | E |   |    |            |    |    |    |    |    |      |    |    |    |    |    | E |
|                                 |        |                 |             |          | 1 1             | BEG<br>PUR<br>OUT | _  |    |   |     |     |   |   |    |            |    |    |    |    |    |      |    |    |    | F  | E  | Ē |
|                                 |        |                 |             |          | 4               | BEG<br>PUB        |    |    |   |     |     |   |   |    |            |    |    |    |    |    |      |    |    |    |    |    | E |
|                                 |        |                 | $\exists$   |          | 0.00.40         | BEG<br>PUR<br>DUT |    |    | E |     | E   |   |   |    |            |    |    |    |    |    |      |    |    |    |    | Ē  | Ė |
|                                 |        |                 |             |          | 5801            | BEG<br>PUR<br>OUT |    |    |   |     |     |   |   |    |            |    |    |    |    |    |      |    |    |    |    |    | E |

| Stewed threshoods                      | Restaurant<br>OWNET                                                                                                                                                                                                |                       |       |                                             |    | SET ACCURATE PAR LEVELS                                                        |
|----------------------------------------|--------------------------------------------------------------------------------------------------------------------------------------------------------------------------------------------------------------------|-----------------------|-------|---------------------------------------------|----|--------------------------------------------------------------------------------|
| Navy beans-Dry ABC Distributing 20 35. | Stewed transformation of 10 Cares Finer - SoLb. SACK Vinegar - 41 -gail STL Com Sterch 241 + B. DX Garlic posadors 61 + B. BTL Whole sesame seed 1148 - CB Green Chiles - 241 + C cares Othe Oil 100% E.Vril 43-32 | CS SACK CS CS SBTL CS | PRICE | CAN 50 LB 4 BIL 24 BOX 6 BIL 1 BIL 24 CAN 4 | 12 | <ul><li>Align with ordering schedule</li><li>Adjust to usage history</li></ul> |