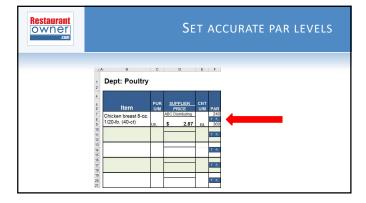

| Dept: GROCERY                   |        |                 |             |          | Blue Fish Grill |                   |    |    |   |     |     |   |   |    | Month: May |    |    |    |    |    |      |    |    |    |    |    |   |
|---------------------------------|--------|-----------------|-------------|----------|-----------------|-------------------|----|----|---|-----|-----|---|---|----|------------|----|----|----|----|----|------|----|----|----|----|----|---|
|                                 |        | EASTE           |             |          |                 | DATE:             | 2  | 2  | ı | - 5 | 6   | 7 | 8 | 9  | 10         | 11 | 12 | 13 | 14 | 15 | 16   | 17 | 19 | 19 | 20 | 21 | 1 |
| Item                            | PUR UM |                 | 10530       | CNT      | PAR             |                   |    | 13 | 1 |     | 40  | 4 |   | 5  |            | 1  |    |    |    | 1  | sof. | 45 | 1  |    | 46 | 4  | P |
| Stewed tomatoes-<br>6/#10cans   | cs     | ABC Distribut   | 18,50       | 6<br>CAN | 12<br>1823      | CSID              | -  | 6  |   | 4   | 18  | _ |   | 3  | 12         |    |    |    |    |    |      |    |    |    |    |    |   |
| Flour - 50LB SACK               | SACK   | Saker's Suppl   | 12.30       | 55       | 80<br>18828     | PUB.              | zc | 30 | - | 40  | 100 |   |   | 8( | -          |    |    |    | Ε  |    | - [  |    |    | E  | E  | E  | E |
| Vineger -<br>4/ 1gal BTL        | cs     | ABC Distribut   | 6.70        | 4<br>RTI | 5               | BDG               | 3  | Ŷ  |   | 4   | J   | E |   | ٥  | 8          |    |    |    | Ε  |    |      |    |    |    |    | E  | E |
| Corn Starch-<br>24/1 lb. BX     | cs     | ABC Distribut   | ro<br>17.64 | 24       | 12              |                   | 17 | -  | E | 7/  | 54  | 1 |   | 26 |            |    |    |    |    |    |      |    |    |    | E  | E  | E |
| Garlic powder-<br>6/1lb BTL     |        | AGC DINVENS     | 49 .        | 6        | 1000            | PUR               | 2- | 6  |   | 5   | -   |   |   | 3  |            |    |    |    |    |    |      |    |    |    |    | Ε  | E |
| Whole sesame seed<br>1/18oz bil |        | S-              | 6.25        | 1        | 00              | PUR               | Ø  | 1  |   | 7   | -   | E |   | Ø  | 1          |    |    |    |    |    |      |    |    |    |    | E  | Ė |
| Green Chiles -<br>24/14oz cans  | C8     | ABC Distribut   | 18.56       |          | 9<br>15         | BEG               | 18 | ŀ  | E | 13  | 21  |   |   | 6  | DH.        |    |    |    |    |    |      |    |    |    |    |    | Ė |
| Olive Oil 100% ExVir<br>4/3Ltr  |        | Sicilian import | 63.00       | 4        | 2<br>10000      | 965<br>P(R        | 8  |    |   | 1   | 20  |   |   | 3  |            |    |    |    |    |    |      |    |    |    |    | E  | Ė |
| Navy beans-Dry<br>1/20b         | CS CS  | ADC Distribut   | 72          | 20       | 33              | BEG<br>PUR        | 20 | 7r |   | 20  |     |   |   | 15 | 20         |    |    |    |    |    |      |    |    |    |    | F  | F |
|                                 | Cs     | •               | 14.56       | LB       | 60              | BEG<br>PUR        |    |    |   |     |     | E |   |    |            |    |    |    |    |    |      |    |    |    |    |    | E |
|                                 |        |                 |             |          | 1 1             | BEG<br>PUR<br>OUT | _  |    |   |     |     |   |   |    |            |    |    |    |    |    |      |    |    |    | F  | E  | Ē |
|                                 |        |                 |             |          | 4               | BEG<br>PUB        |    |    |   |     |     |   |   |    |            |    |    |    |    |    |      |    |    |    |    |    | E |
|                                 |        |                 | $\exists$   |          | 0.00.40         | BEG<br>PUR<br>DUT |    |    | E |     | E   |   |   |    |            |    |    |    |    |    |      |    |    |    |    | Ē  | Ė |
|                                 |        |                 |             |          | 5801            | BEG<br>PUR<br>OUT |    |    |   |     |     |   |   |    |            |    |    |    |    |    |      |    |    |    |    |    | E |

| Dept: GROCE          | Dept: GROCERY |                  |      |        |            |          | Blue Fish Grill |   |          |          |          |          |     |    |    | Month: May |          |          |    |     |    |    |    |          |          |          |
|----------------------|---------------|------------------|------|--------|------------|----------|-----------------|---|----------|----------|----------|----------|-----|----|----|------------|----------|----------|----|-----|----|----|----|----------|----------|----------|
|                      |               | SUPPLIER         | CNT  |        | DATE:      | 2        | 3               | Ł | 5        | 6        | 7        | 3        | 0   | 10 | 11 | 12         | 12       | 14       | 15 | 16  | 17 | 12 | 19 | 20       | 21       | 22       |
| Item                 | PUR UM        | PRICE            |      | PAR    |            |          | 10              | 4 |          | 40       | 4        | 4        | 1   |    | 1  |            |          | 4        | of |     | 45 | 1  |    | 40       |          | 0        |
| Stewed tomatoes-     |               | ABC Distributing |      | 12     | PUR        | 6        | -               |   | 14       | 19       |          |          | 3   |    |    |            |          |          |    |     |    |    |    |          |          |          |
| 6W10cans             | cs            | \$ 18.50         |      | 15     | 007        | _        | 8               | - |          | 148      | 1        | -        | -   | 15 | -  |            | -        | -        | -  | _   | -  | -  | -  | $\vdash$ | $\vdash$ | $\vdash$ |
| Flour - 50LB SACK    |               | Baker's Supply   | 50   | 80     | BEG<br>PUB | ZC       | 30              |   | 40       | 100      |          |          | 87  |    |    |            |          |          |    | - 1 |    |    |    |          |          |          |
| 1 DOI - DOLD GHOR    | SACK          | \$ 12.30         |      | 100    | out        |          | PO              | 1 | ١.       | 100      | 1        |          | _   | -  |    |            |          | Н        | -  |     | -  | -  |    | +        | -        | +        |
| Vinegar -            |               | ABC Distributing | 4    | 5      | 000        | 3        | 0               |   | 4        |          |          |          | 0   | -  |    |            |          |          |    |     |    |    |    |          |          |          |
| 4/ 1gal BTL          | cs            | \$ 6.70          |      | 6      | out        |          | 9               | - | ٠.       | -        | _        | $\vdash$ | -   | 8  | -  | -          | -        | -        | -  | -   | -  | -  | -  | -        | $\vdash$ | +        |
| Corn Starch-         |               | ABC Distributing | 24   | 12     | PUR        | 17       | -               |   | 1        | 154      |          |          | 26  |    |    |            |          |          |    |     |    |    |    |          |          |          |
| 24/1 b. BX           | cs            | 17.04            | вох  | 18     | OUT        |          | -               | - | ١.       | 104      | μ,       |          | -   | -  | -  |            | -        | $\vdash$ |    | _   | -  | -  | -  | -        | -        | +        |
| Garlic powder-       |               | ABC Distributing | ١,   | 3      | DEG        | 2-       | 6               |   | 13       |          | ~        |          | 3   |    |    |            |          |          |    |     |    |    |    |          |          |          |
| 6/1lb BTL            | cs (          | Q-21.8 13.35     | lm.  | 4      | OUT        | -        | 10              | - |          | -        | -        | -        | -   | -  | -  | -          | -        | $\vdash$ | -  | -   | -  | -  | -  | -        | $\vdash$ | $\vdash$ |
| Whole sesame seed    |               | Island Spice Co. | ,    | 1      | 880        | Q        | 9               |   | 17       |          |          |          | 702 | 1  |    |            |          |          |    |     |    |    |    |          |          |          |
| 1/18oz btl           | en.           | S- 6.25          | BTL. | BARRAT | PUR        |          | 1               | - | -        | ~        |          | $\vdash$ | -   | 1  | _  | -          | -        | $\vdash$ |    | _   | -  | -  | -  | $\vdash$ | -        | $\vdash$ |
| Green Chiles -       |               | ABC Distributing | 24   | 9      | BEG        | 78       |                 |   | 1/5      | -        | 2        |          | 10  |    |    |            |          |          |    |     |    |    |    |          |          |          |
| 24/14oz cans         | cs ·          | \$ 18.56         | CAN  | 15     | PUR        | <i>P</i> |                 | - |          | 100      | •        | -        | ~   | 24 | _  | -          | -        | Н        | _  |     | -  |    |    |          | -        | Н        |
| Olive Oil 100% ExVir |               | Sicilan imports  | 4    | 2      | 950        | 8        |                 |   |          | 72       |          |          | -3  |    |    |            |          |          |    |     |    |    |    |          |          |          |
| 4/3Ltr               | cs            | \$ 63.00         | BTL  | 1000   | PLIR       | -        | in              | - |          | 14       |          | $\vdash$ |     |    | -  |            |          |          | _  |     |    |    |    |          |          |          |
| Navy beans-Dry       |               | ADC Distributing | 200  | 35     |            | 20       |                 |   | 20       | 5        |          |          | 15  |    |    |            |          |          |    |     |    |    |    |          |          |          |
| 1/20b                | CS.           | \$ 14.56         | LB   | 60     | PUR        | -        | 3               | - | -        | 90       | $\vdash$ |          | -   | 20 |    | -          | $\vdash$ | -        | -  | _   | -  | -  | -  | $\vdash$ |          | $\vdash$ |
|                      |               |                  |      |        | 889        |          |                 |   |          |          |          |          |     |    |    |            |          |          |    |     |    |    |    |          |          |          |
|                      |               |                  |      | X R    | OUT<br>OUT | -        | -               |   |          | +        | $\vdash$ | $\vdash$ | -   |    | -  | -          |          | -        | -  |     | -  | -  | -  | -        |          | +        |
|                      |               |                  |      | _      | BEG        |          |                 |   |          |          |          |          |     |    |    |            |          |          |    |     |    |    |    |          |          |          |
|                      |               |                  |      | r ri   | PUR        | -        | $\vdash$        | - | -        |          |          | -        |     |    |    |            | -        | Н        | -  | _   | 1  |    | _  | 1        |          | 1        |
|                      |               |                  |      | - 4    | teo        |          |                 |   |          |          |          |          |     |    |    |            |          |          |    |     |    |    |    |          |          |          |
|                      | _             |                  |      | THE O  | 997        | _        | -               |   | -        | $\vdash$ | $\vdash$ | _        | -   | -  | -  | _          | -        | -        | _  |     |    |    |    |          |          |          |
|                      |               |                  |      |        | 860        |          |                 |   |          |          |          |          |     |    |    |            |          |          |    | _   |    |    | _  |          | Н        |          |
|                      |               |                  |      | 2072   | PUR        | _        | $\vdash$        |   | $\vdash$ |          |          |          |     |    |    |            |          |          |    |     |    |    |    |          |          |          |
|                      |               |                  |      |        | 880        |          |                 |   |          |          |          |          |     |    |    |            |          | $\vdash$ | _  | _   |    |    |    |          | Н        |          |
|                      |               |                  | 1    | SELLE  | PUR        | _        |                 |   |          |          |          |          |     |    |    |            |          |          |    |     |    | _  |    |          |          |          |