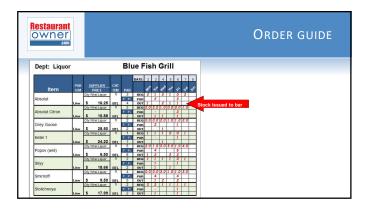

| Dept: GROCERY                   |        |                 |             |          | Blue Fish Grill |                   |    |    |   |     |     |   |   |    | Month: May |    |    |    |    |    |      |    |    |    |    |    |   |
|---------------------------------|--------|-----------------|-------------|----------|-----------------|-------------------|----|----|---|-----|-----|---|---|----|------------|----|----|----|----|----|------|----|----|----|----|----|---|
|                                 |        | EASTE           |             |          |                 | DATE:             | 2  | 2  | ı | - 5 | 6   | 7 | 8 | 9  | 10         | 11 | 12 | 13 | 14 | 15 | 16   | 17 | 19 | 19 | 20 | 21 | 1 |
| Item                            | PUR UM |                 | 10530       | CNT