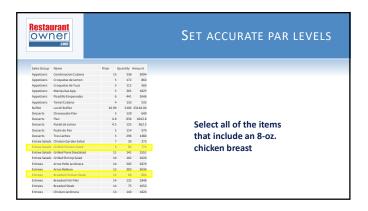

-----------------------------------------------------------------------------------------------------------------------------------------------------------------------------------------------------------------|-----------------------|-------|---------------------------------------------|----|--------------------------------------------------------------------------------|
| Navy beans-Dry ABC Distributing 20 35. | Stewed transformation of 10 Cares Finer - SoLb. SACK Vinegar - 41 -gail STL Com Sterch 241 + B. DX Garlic posadors 61 + B. BTL Whole sesame seed 1148 - CB Green Chiles - 241 + C cares Othe Oil 100% E.Vril 43-32 | CS SACK CS CS SBTL CS | PRICE | CAN 50 LB 4 BIL 24 BOX 6 BIL 1 BIL 24 CAN 4 | 12 | <ul><li>Align with ordering schedule</li><li>Adjust to usage history</li></ul> |



















| Restaurant<br>OWNER | KITCHEN MANAGEMENT 101 |   |  |
|---------------------|------------------------|---|--|
|                     |                        |   |  |
|                     |                        |   |  |
|                     | Questions              |   |  |
|                     | Questions              |   |  |
|                     |                        |   |  |
|                     |                        |   |  |
|                     |                        |   |  |
|                     |                        |   |  |
|                     |                        |   |  |
|                     |                        |   |  |
|                     |                        | 1 |  |
|                     |                        |   |  |
|