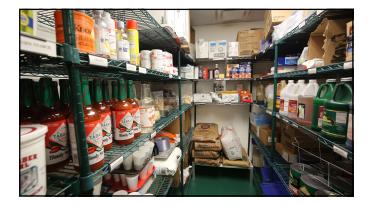

| Stewed threshoods                      | Restaurant<br>OWNET                                                                                                                                                                                                |                       |       |                                             |    | SET ACCURATE PAR LEVELS                                                        |
|----------------------------------------|--------------------------------------------------------------------------------------------------------------------------------------------------------------------------------------------------------------------|-----------------------|-------|---------------------------------------------|----|--------------------------------------------------------------------------------|
| Navy beans-Dry ABC Distributing 20 35. | Stewed transformation of 10 Cares Finer - SoLb. SACK Vinegar - 41 -gail STL Com Sterch 241 + B. DX Garlic posadors 61 + B. BTL Whole sesame seed 1148 - CB Green Chiles - 241 + C cares Othe Oil 100% E.Vril 43-32 | CS SACK CS CS SBTL CS | PRICE | CAN 50 LB 4 BIL 24 BOX 6 BIL 1 BIL 24 CAN 4 | 12 | <ul><li>Align with ordering schedule</li><li>Adjust to usage history</li></ul> |